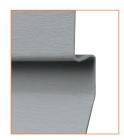

FOR A SAFE SECURE INSTALLATION

#### AVOID:

#### HIDDEN DANGERS

Nails that miss their mark can be potentially hazardous to items, like wiring and plumbing, located in the cavities between studs

NailRIGHT helps guide

the installer to the studs

for an installation that's

strong, secure and

resistant to blow offs.

#### OFF UNNECESS

NailRIGHT assures the proper amount of nails are used, saving your home from unnecessary hammer hits.