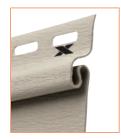

## Nail**RIGHT**

Features the Norandex proprietary NailRIGHT® Siding Installation System for a safe, secure installation

COLOR HOLD®
Lifetime Fude Protection

ColorHold is a highly-durable capstock that resists fading and discoloring and is backed by a Limited Lifetime

FOR A SAFE SECURE INSTALLATION

#### HIDDEN DANGERS

Nails that miss their mark can be potentially hazardous to items, like wiring and plumbing, located in the cavities between studs

NailRIGHT helps guide

the installer to the studs

for an installation that's

strong, secure and

resistant to blow offs.

#### OFF UNNECESS

NailRIGHT assures the proper amount of nails are used, saving your home from unnecessary hammer hits.