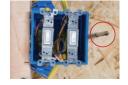

#### HIDDEN DANGERS

Nails that miss their mark can be potentially hazardous to items, like wiring and plumbing, located in the cavities between studs

NailRIGHT helps guide

the installer to the studs

for an installation that's

strong, secure and

resistant to blow offs.

#### OFF UNNECESS

NailRIGHT assures the proper amount of nails are used, saving your home from unnecessary hammer hits.