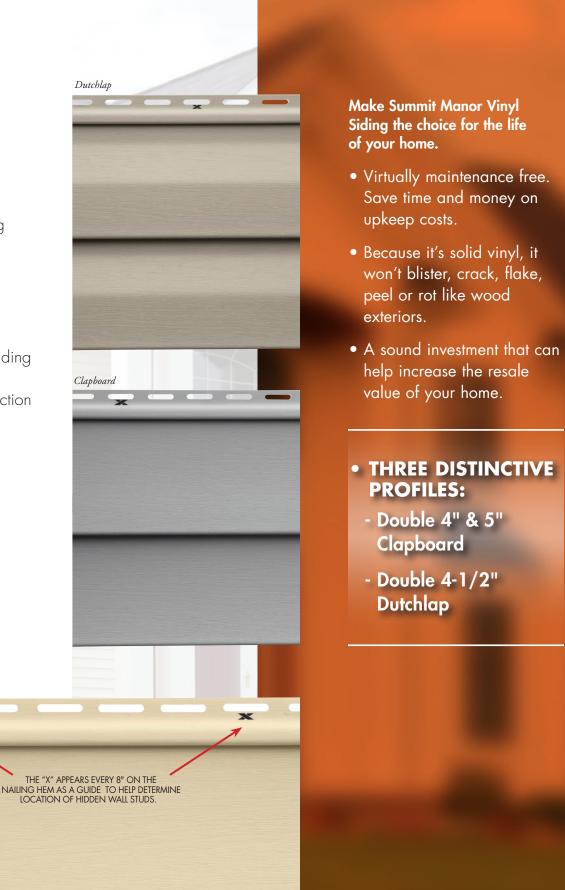

### FEATURES AND BENEFITS

.040" Panel thickness with a low gloss woodgrain pattern

A 1/2" panel projection provides rigidity and casts deep, appealing shadow lines

## Nail**RIGHT**

Features the Norandex proprietary NailRIGHT® Siding Installation System for a safe, secure installation

COLOR HOLD®
Lifetime Fude Protection

ColorHold is a highly-durable capstock that resists fading and discoloring and is backed by a Limited Lifetime

Transferable Warranty\* including Lifetime Fade Protection

\*Visit www.norandex.com to view warranty details

Matching and contrasting soffit, accessories, shakes and shingles available to give your home a one-of-a-kind look