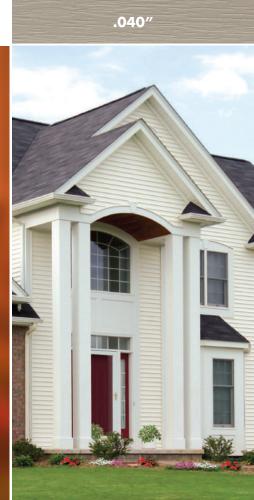

### FEATURES AND BENEFITS

.040" Panel thickness with a low gloss woodgrain pattern

A 1/2" panel projection provides rigidity and casts deep, appealing shadow lines

## Nail**RIGHT**

Features the Norandex proprietary NailRIGHT® Siding Installation System for a safe, secure installation

COLOR HOLD®
Lifetime Fude Protection

ColorHold is a highly-durable capstock that resists fading and discoloring and is backed by a Limited Lifetime

Transferable Warranty\* including Lifetime Fade Protection

\*Visit www.norandex.com to view warranty details

Matching and contrasting soffit, accessories, shakes and shingles available to give your home a one-of-a-kind look