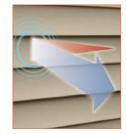

FOR A SAFE SECURE INSTALLATION

#### AVOID:

#### HIDDEN DANGERS

Nails that miss their mark can be potentially hazardous to items, like wiring and plumbing, located in the cavities between studs

NailRIGHT helps guide

the installer to the studs

for an installation that's

strong, secure and

resistant to blow offs.

#### OFF UNNECESS

NailRIGHT assures the proper amount of nails are used, saving your home from unnecessary hammer hits.